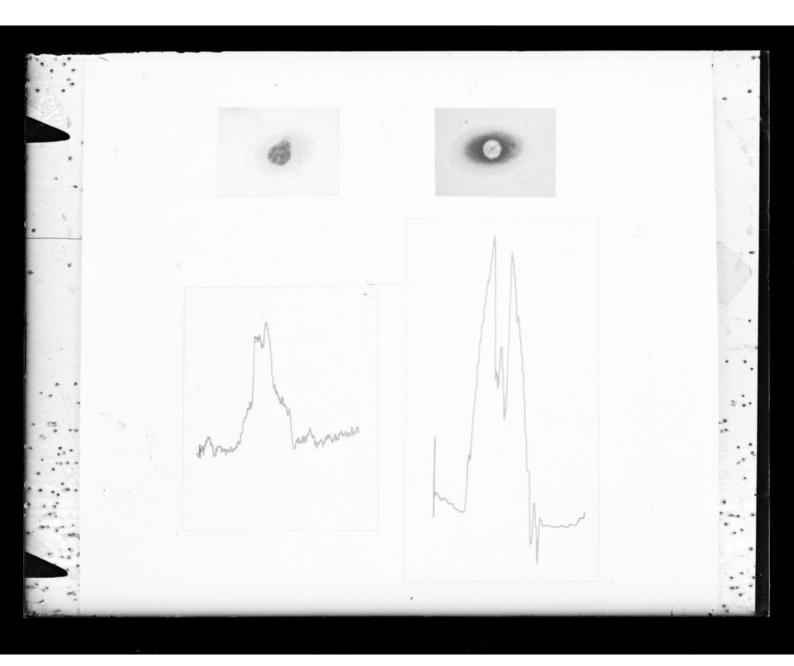

# Microscope image referenced as "Chick erythrocytes"

### **Contributors**

Walker, Peter M. B.

### **Publication/Creation**

June 1951

### **Persistent URL**

https://wellcomecollection.org/works/zgawd77m

## License and attribution

You have permission to make copies of this work under a Creative Commons, Attribution, Non-commercial license.

Non-commercial use includes private study, academic research, teaching, and other activities that are not primarily intended for, or directed towards, commercial advantage or private monetary compensation. See the Legal Code for further information.

Image source should be attributed as specified in the full catalogue record. If no source is given the image should be attributed to Wellcome Collection.