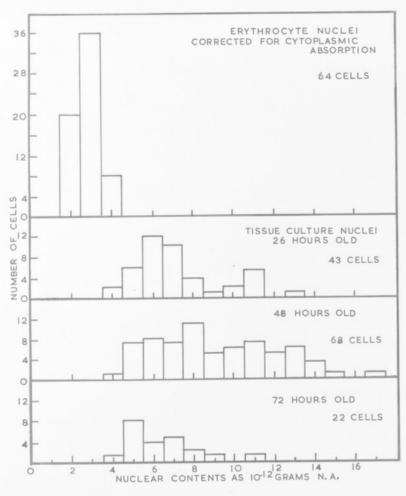

# **Graph referenced as "Chick cultures"**

### **Contributors**

Walker, Peter M. B.

## **Publication/Creation**

June 1951

#### **Persistent URL**

https://wellcomecollection.org/works/gwcgzgmq

### License and attribution

You have permission to make copies of this work under a Creative Commons, Attribution, Non-commercial license.

Non-commercial use includes private study, academic research, teaching, and other activities that are not primarily intended for, or directed towards, commercial advantage or private monetary compensation. See the Legal Code for further information.

Image source should be attributed as specified in the full catalogue record. If no source is given the image should be attributed to Wellcome Collection.