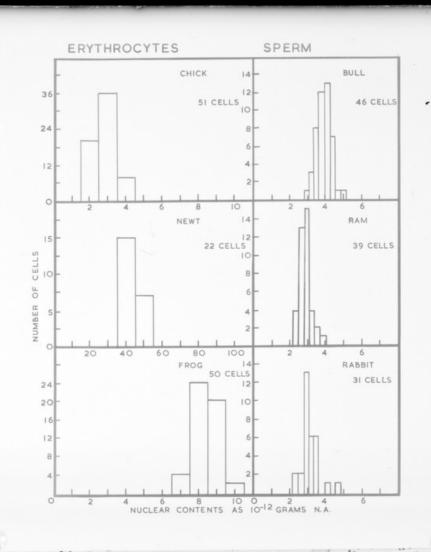

# **Graph referenced as "Erythrocytes and sperm DNA"**

## **Contributors**

Walker, Peter M. B.

# **Publication/Creation**

June 1951

#### **Persistent URL**

https://wellcomecollection.org/works/aq9wcn48

## License and attribution

You have permission to make copies of this work under a Creative Commons, Attribution, Non-commercial license.

Non-commercial use includes private study, academic research, teaching, and other activities that are not primarily intended for, or directed towards, commercial advantage or private monetary compensation. See the Legal Code for further information.

Image source should be attributed as specified in the full catalogue record. If no source is given the image should be attributed to Wellcome Collection.