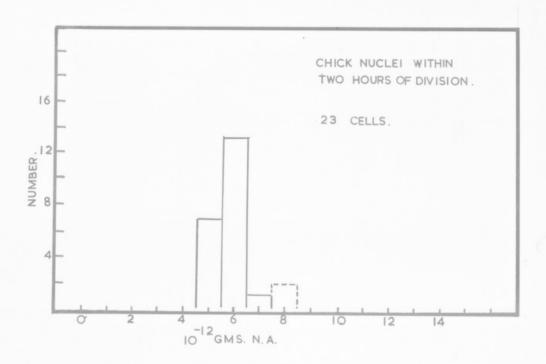

# Graph showing chick nuclei cell division in 2 hours referenced as "Pot division cells. 2hrs"