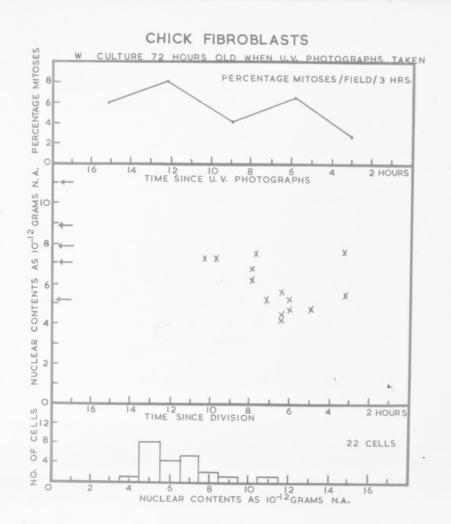

# **Graph referenced as "DNA increase [chick fibroblasts] culture"**

### **Contributors**

Walker, Peter M. B.

## **Publication/Creation**

June 1951

### **Persistent URL**

https://wellcomecollection.org/works/fqkm7w3g

### License and attribution

You have permission to make copies of this work under a Creative Commons, Attribution, Non-commercial license.

Non-commercial use includes private study, academic research, teaching, and other activities that are not primarily intended for, or directed towards, commercial advantage or private monetary compensation. See the Legal Code for further information.

Image source should be attributed as specified in the full catalogue record. If no source is given the image should be attributed to Wellcome Collection.