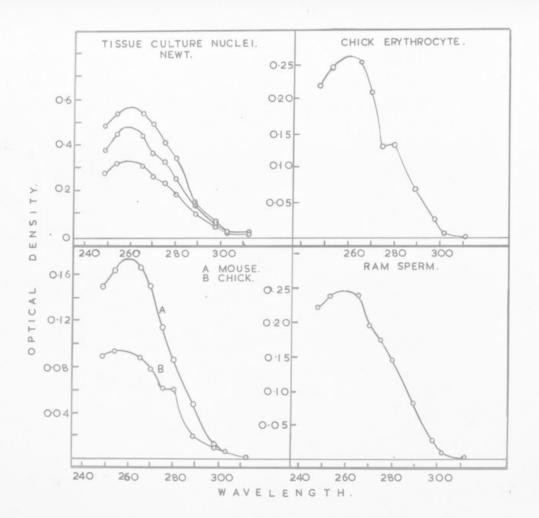

# **Graph referenced as "Absorption curves of various animal tissue samples"**

### **Contributors**

Walker, Peter M. B.

## **Publication/Creation**

June 1951

### **Persistent URL**

https://wellcomecollection.org/works/b96e8evx

## License and attribution

You have permission to make copies of this work under a Creative Commons, Attribution, Non-commercial license.

Non-commercial use includes private study, academic research, teaching, and other activities that are not primarily intended for, or directed towards, commercial advantage or private monetary compensation. See the Legal Code for further information.

Image source should be attributed as specified in the full catalogue record. If no source is given the image should be attributed to Wellcome Collection.