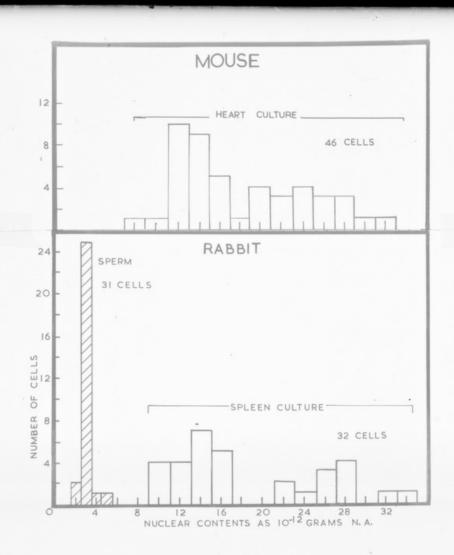

# **Graph referenced as "Mammalian fibroblasts"**

### **Contributors**

Walker, Peter M. B.

## **Publication/Creation**

June 1951

### **Persistent URL**

https://wellcomecollection.org/works/vcah3w4d

### License and attribution

You have permission to make copies of this work under a Creative Commons, Attribution, Non-commercial license.

Non-commercial use includes private study, academic research, teaching, and other activities that are not primarily intended for, or directed towards, commercial advantage or private monetary compensation. See the Legal Code for further information.

Image source should be attributed as specified in the full catalogue record. If no source is given the image should be attributed to Wellcome Collection.