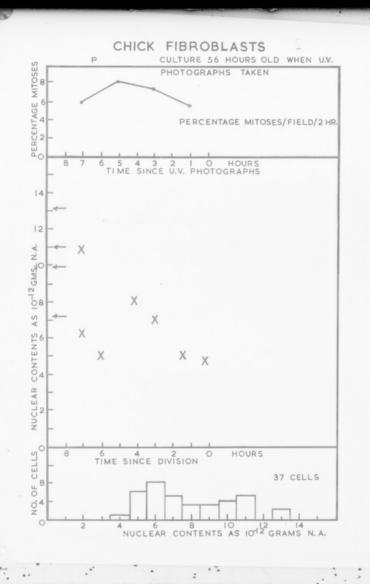

# **Graph referenced as "Increase of DNA culture in chick fibroblasts"**

## **Contributors**

Walker, Peter M. B.

# **Publication/Creation**

February 1951

#### **Persistent URL**

https://wellcomecollection.org/works/ekmmyngk

## License and attribution

You have permission to make copies of this work under a Creative Commons, Attribution, Non-commercial license.

Non-commercial use includes private study, academic research, teaching, and other activities that are not primarily intended for, or directed towards, commercial advantage or private monetary compensation. See the Legal Code for further information.

Image source should be attributed as specified in the full catalogue record. If no source is given the image should be attributed to Wellcome Collection.