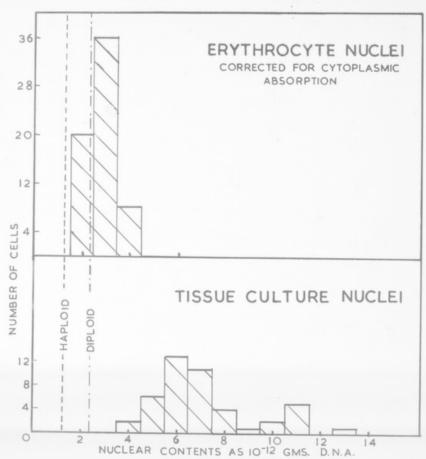

# "Frequency Histograms [of] chick [cultures]"

## **Contributors**

Walker, Peter M. B.

# **Publication/Creation**

February 1951

#### **Persistent URL**

https://wellcomecollection.org/works/gxhb3rvc

## License and attribution

You have permission to make copies of this work under a Creative Commons, Attribution, Non-commercial license.

Non-commercial use includes private study, academic research, teaching, and other activities that are not primarily intended for, or directed towards, commercial advantage or private monetary compensation. See the Legal Code for further information.

Image source should be attributed as specified in the full catalogue record. If no source is given the image should be attributed to Wellcome Collection.