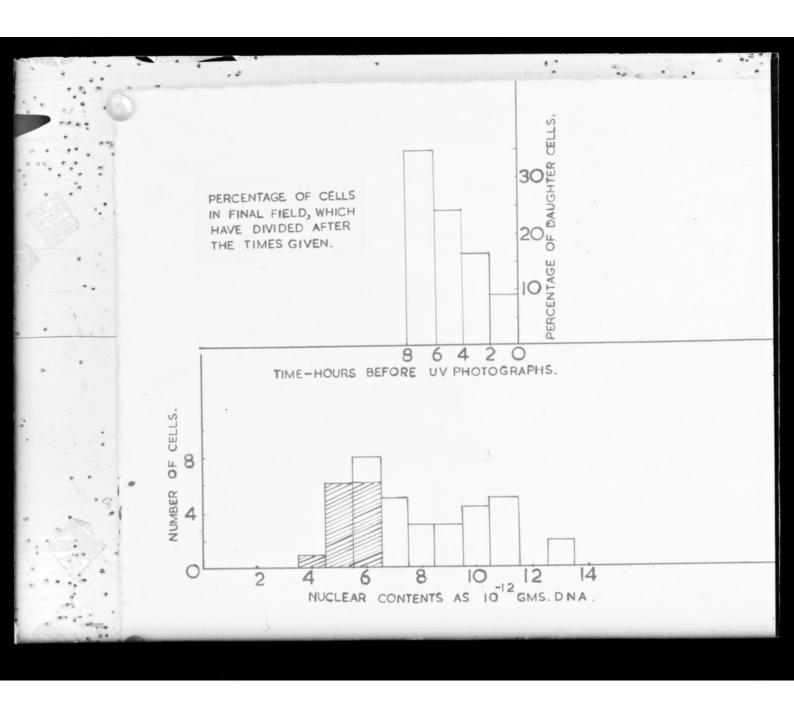

# "Frequency histograms"

## **Contributors**

Walker, Peter M. B.

## **Publication/Creation**

February 1951

#### **Persistent URL**

https://wellcomecollection.org/works/rux4hys8

#### License and attribution

You have permission to make copies of this work under a Creative Commons, Attribution, Non-commercial license.

Non-commercial use includes private study, academic research, teaching, and other activities that are not primarily intended for, or directed towards, commercial advantage or private monetary compensation. See the Legal Code for further information.

Image source should be attributed as specified in the full catalogue record. If no source is given the image should be attributed to Wellcome Collection.