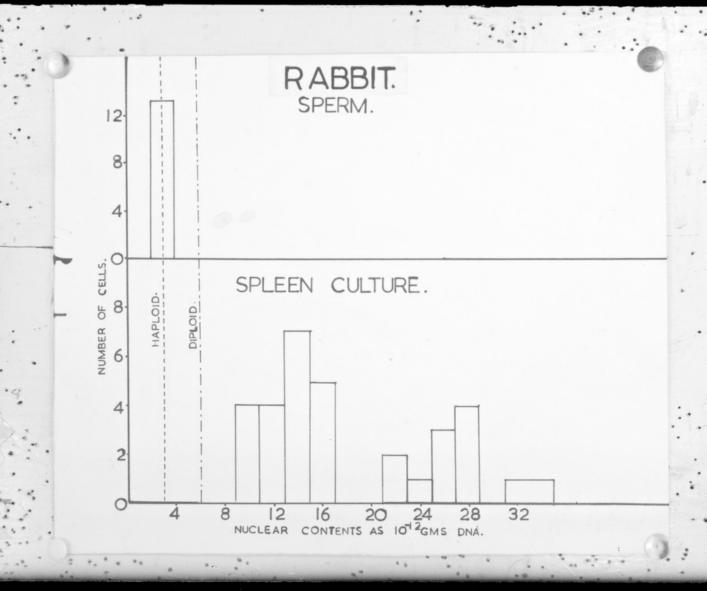

# "Frequency histograms [of] rabbit sperm, spleen culture"

### **Contributors**

Walker, Peter M. B.

## **Publication/Creation**

February 1951

### **Persistent URL**

https://wellcomecollection.org/works/y6cgh3dq

### License and attribution

You have permission to make copies of this work under a Creative Commons, Attribution, Non-commercial license.

Non-commercial use includes private study, academic research, teaching, and other activities that are not primarily intended for, or directed towards, commercial advantage or private monetary compensation. See the Legal Code for further information.

Image source should be attributed as specified in the full catalogue record. If no source is given the image should be attributed to Wellcome Collection.