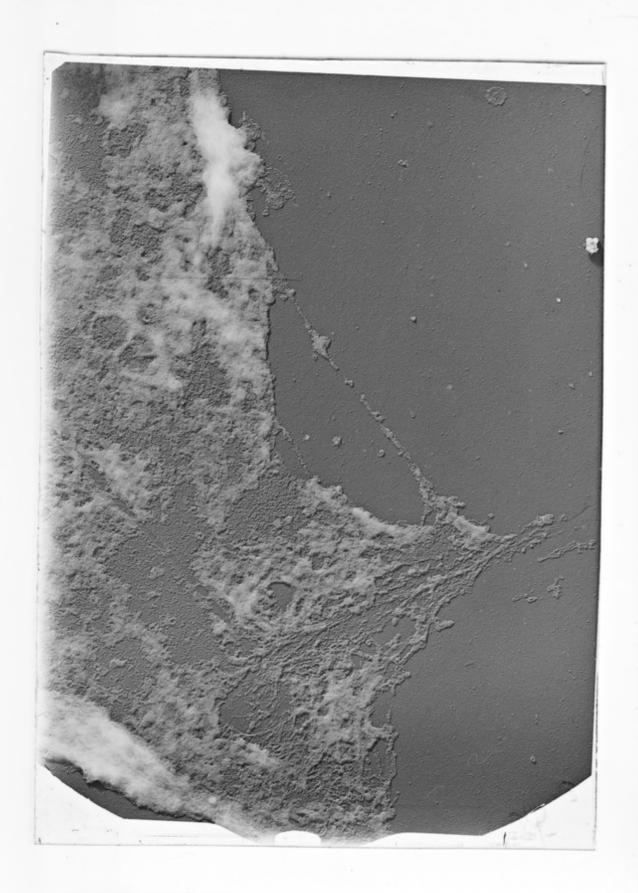

# Microscope image referenced as "Membrane of a contracted vacuole amoeba discoides"