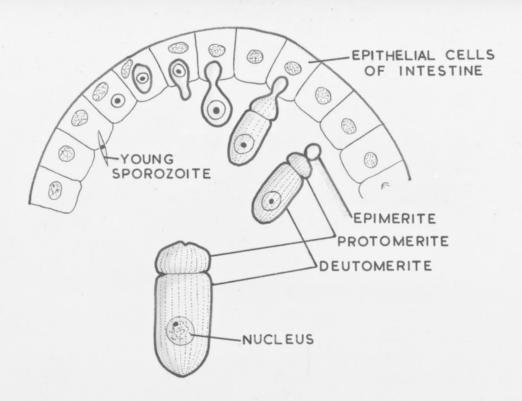

# Diagram referenced as "Gregarina acridiorum [Parasite of Locusts]"

Image source should be attributed as specified in the full catalogue record. If no source is given the image should be attributed to Wellcome Collection.

GREGARINA ACRIDIORUM (PARASITE OF LOCUSTS)