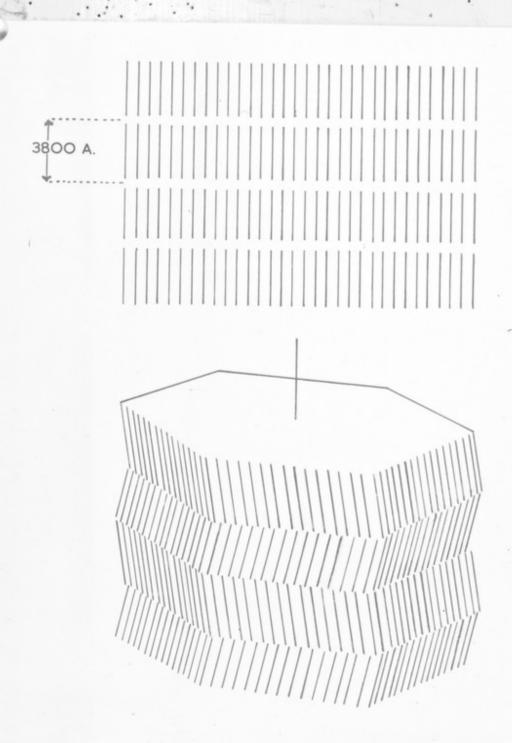

# Drawing referenced as "Structure of Tobacco Mosaic Virus crystals"

### **Contributors**

Wilkins, Maurice Hugh Frederick, 1916-2004

## **Publication/Creation**

February 1951

### **Persistent URL**

https://wellcomecollection.org/works/ddhqjqq4

### License and attribution

You have permission to make copies of this work under a Creative Commons, Attribution, Non-commercial license.

Non-commercial use includes private study, academic research, teaching, and other activities that are not primarily intended for, or directed towards, commercial advantage or private monetary compensation. See the Legal Code for further information.

Image source should be attributed as specified in the full catalogue record. If no source is given the image should be attributed to Wellcome Collection.