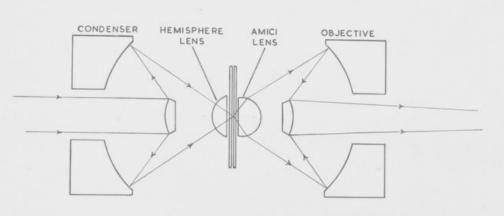

# Schematic diagram referenced as "High aperture reflecting objective"

Image source should be attributed as specified in the full catalogue record. If no source is given the image should be attributed to Wellcome Collection.

HIGH APERTURE REFLECTING OBJECTIVE