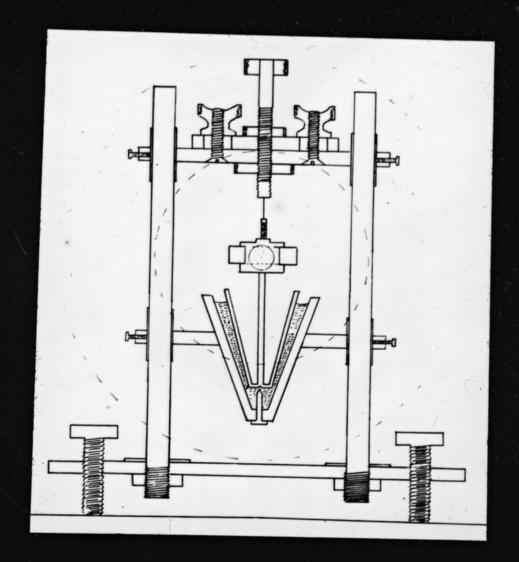

# Schematic diagram referenced as "Conical gel apparatus"

#### **Contributors**

Mould, Mr.

### **Publication/Creation**

September 1950

#### **Persistent URL**

https://wellcomecollection.org/works/mk6hkggx

## License and attribution

You have permission to make copies of this work under a Creative Commons, Attribution, Non-commercial license.

Non-commercial use includes private study, academic research, teaching, and other activities that are not primarily intended for, or directed towards, commercial advantage or private monetary compensation. See the Legal Code for further information.

Image source should be attributed as specified in the full catalogue record. If no source is given the image should be attributed to Wellcome Collection.



# 245 A