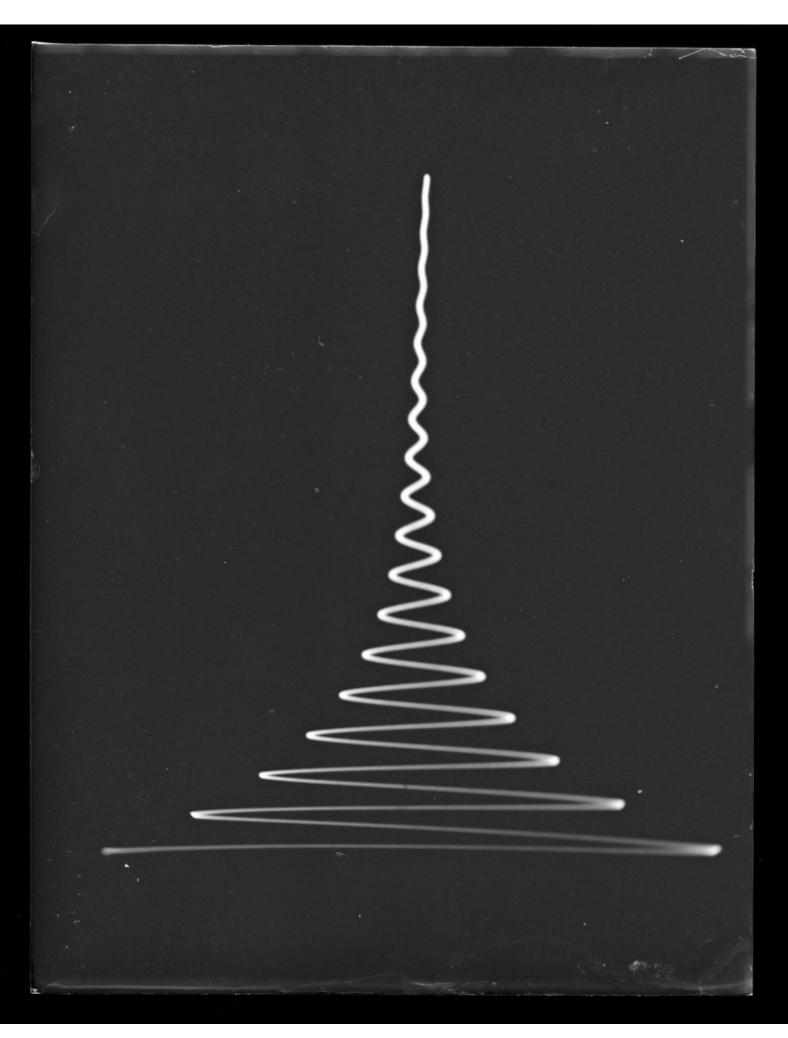

# "Solution of SHM [Simple Harmonic Motion] equation"

## **Contributors**

MacKay, Mr.

# **Publication/Creation**

**April 1950** 

#### **Persistent URL**

https://wellcomecollection.org/works/wy3tkev4

## License and attribution

You have permission to make copies of this work under a Creative Commons, Attribution, Non-commercial license.

Non-commercial use includes private study, academic research, teaching, and other activities that are not primarily intended for, or directed towards, commercial advantage or private monetary compensation. See the Legal Code for further information.

Image source should be attributed as specified in the full catalogue record. If no source is given the image should be attributed to Wellcome Collection.