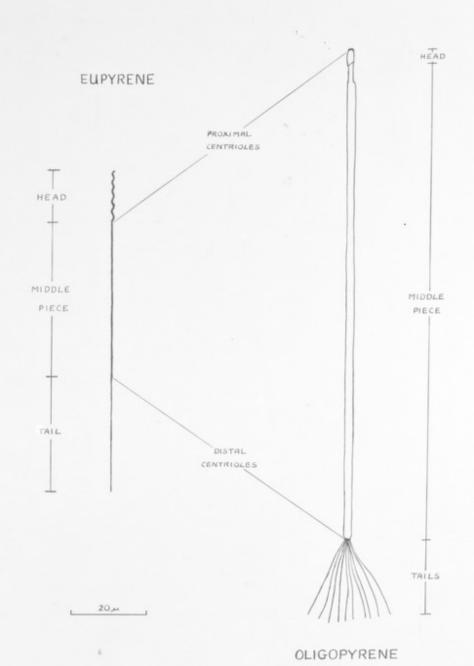

# "Diagram of eupyrene and oligopyrene spermatozoa"

### **Contributors**

Hanson, Emmeline Jean, 1919-1973

## **Publication/Creation**

July 1950

### **Persistent URL**

https://wellcomecollection.org/works/dae4pama

## License and attribution

You have permission to make copies of this work under a Creative Commons, Attribution, Non-commercial license.

Non-commercial use includes private study, academic research, teaching, and other activities that are not primarily intended for, or directed towards, commercial advantage or private monetary compensation. See the Legal Code for further information.

Image source should be attributed as specified in the full catalogue record. If no source is given the image should be attributed to Wellcome Collection.