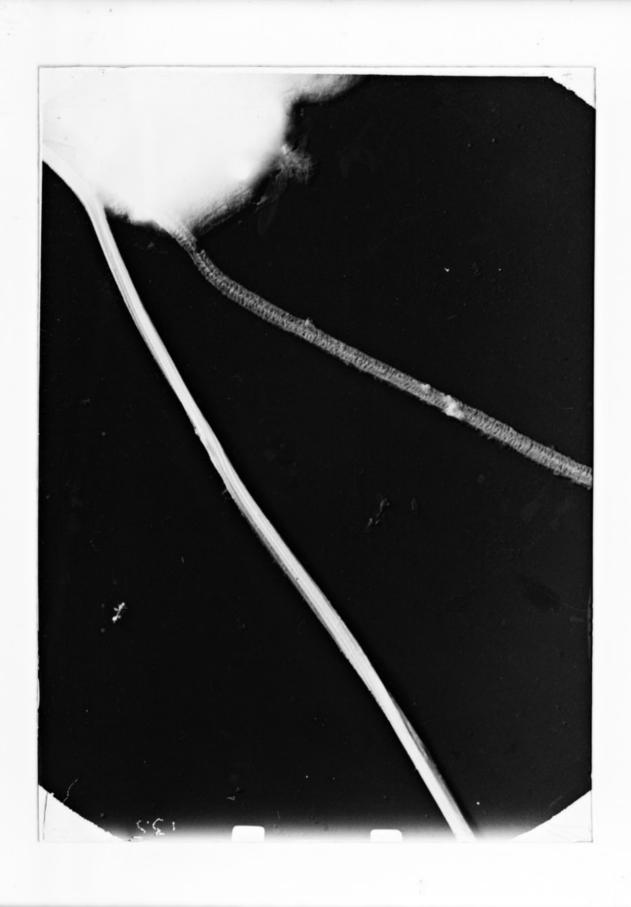

# Electron microscope image referenced as "Sperm of hamster"

## **Contributors**

Bovey, R. (René)

# **Publication/Creation**

July 1950

#### **Persistent URL**

https://wellcomecollection.org/works/m6tsq65b

## License and attribution

You have permission to make copies of this work under a Creative Commons, Attribution, Non-commercial license.

Non-commercial use includes private study, academic research, teaching, and other activities that are not primarily intended for, or directed towards, commercial advantage or private monetary compensation. See the Legal Code for further information.

Image source should be attributed as specified in the full catalogue record. If no source is given the image should be attributed to Wellcome Collection.