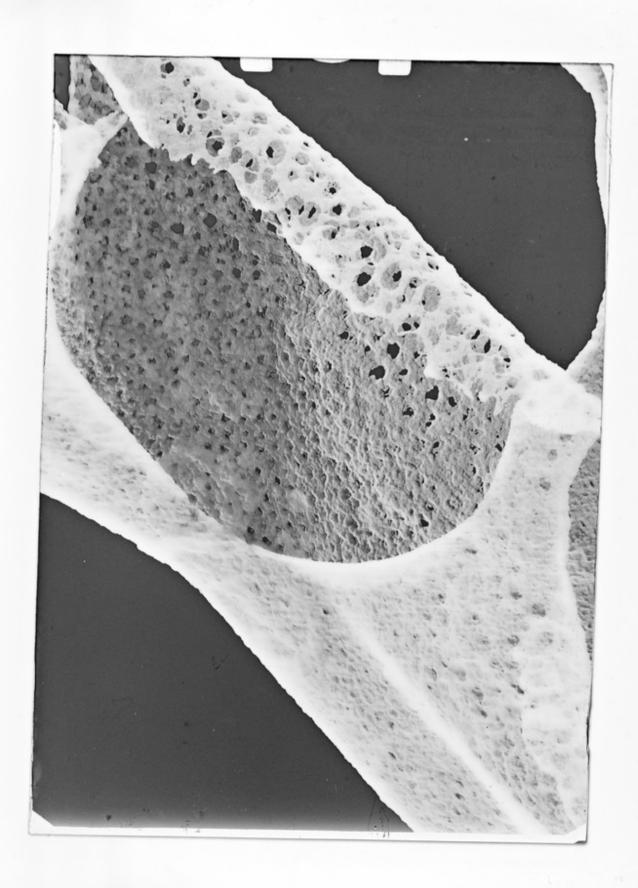

# Electron microscope image referenced as "Nuclear membrane of locust"

#### **Contributors**

Bovey, R. (René)

### **Publication/Creation**

July 1950

#### **Persistent URL**

https://wellcomecollection.org/works/kwujpsuj

## License and attribution

You have permission to make copies of this work under a Creative Commons, Attribution, Non-commercial license.

Non-commercial use includes private study, academic research, teaching, and other activities that are not primarily intended for, or directed towards, commercial advantage or private monetary compensation. See the Legal Code for further information.

Image source should be attributed as specified in the full catalogue record. If no source is given the image should be attributed to Wellcome Collection.