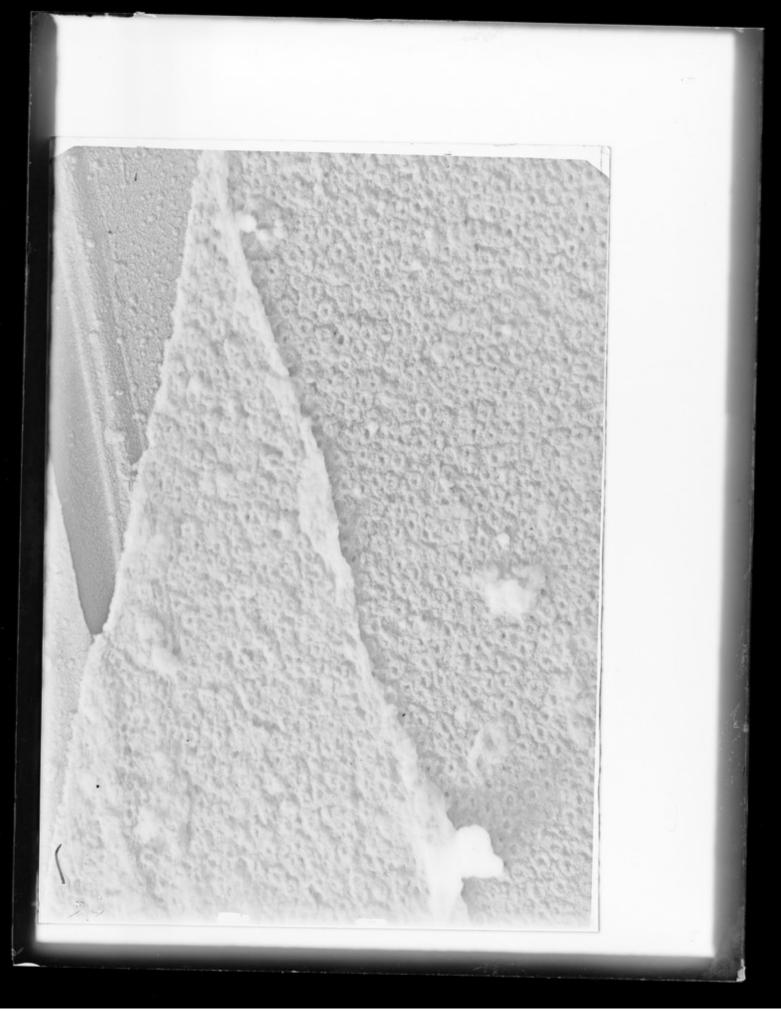

# Electron microscope image referenced as "Nuclear membrane of locust"

### **Contributors**

Bovey, R. (René)

## **Publication/Creation**

July 1950

#### **Persistent URL**

https://wellcomecollection.org/works/vxeatgac

### License and attribution

You have permission to make copies of this work under a Creative Commons, Attribution, Non-commercial license.

Non-commercial use includes private study, academic research, teaching, and other activities that are not primarily intended for, or directed towards, commercial advantage or private monetary compensation. See the Legal Code for further information.

Image source should be attributed as specified in the full catalogue record. If no source is given the image should be attributed to Wellcome Collection.