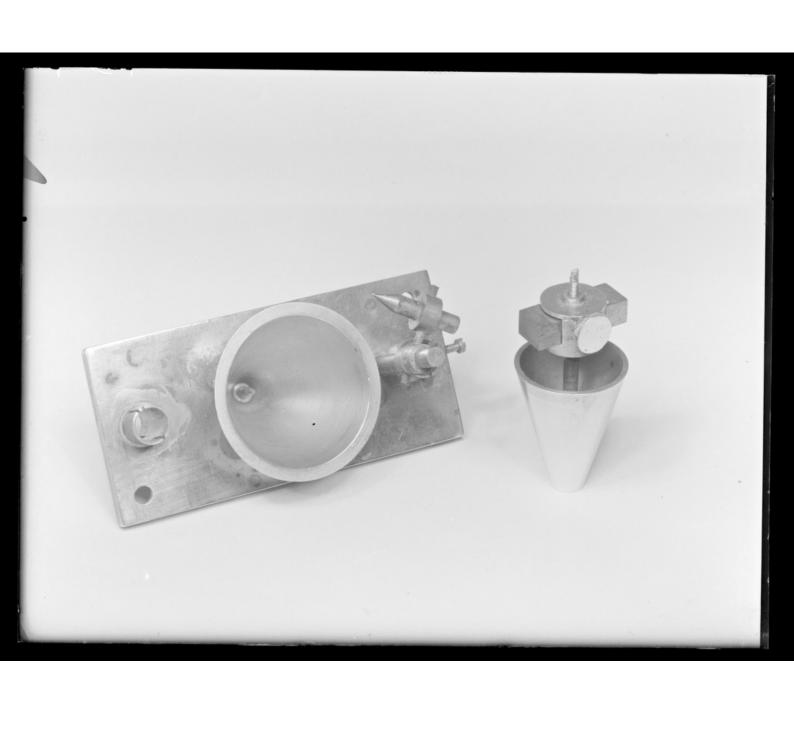

# Photographic image of scientific apparatus referenced as "Conical plastometer"