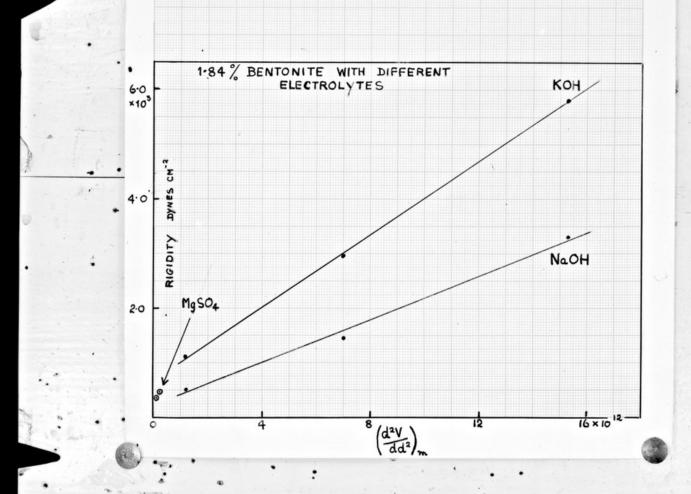

# Graph referenced as "Rigidity of bentonite as function of depth of potential maximum"