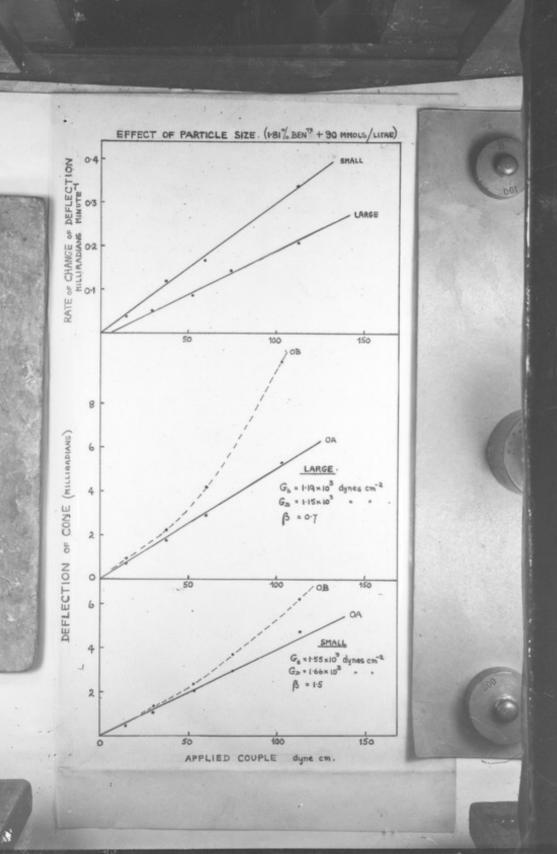

# Graph referenced as "Effect of particle size on viscoelastic properties of bentonite solutions"