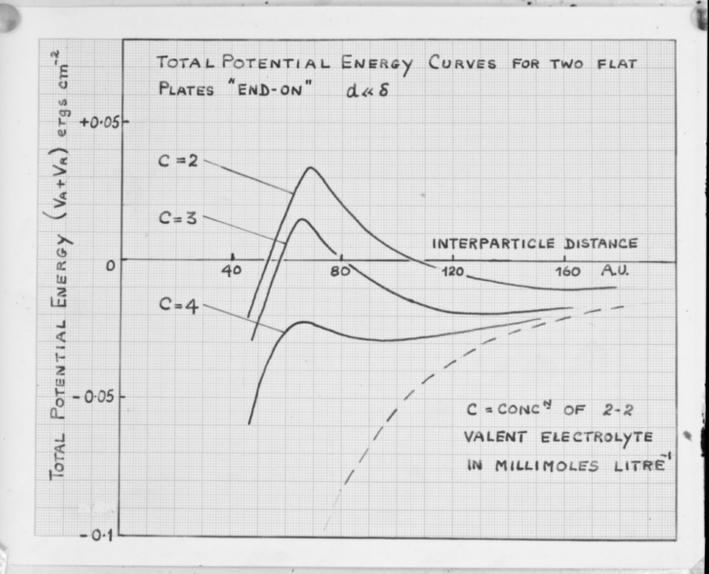

# Graph referenced as "Theoretical P.E. [potential energy] curves for flat plates divalent electrolyte"