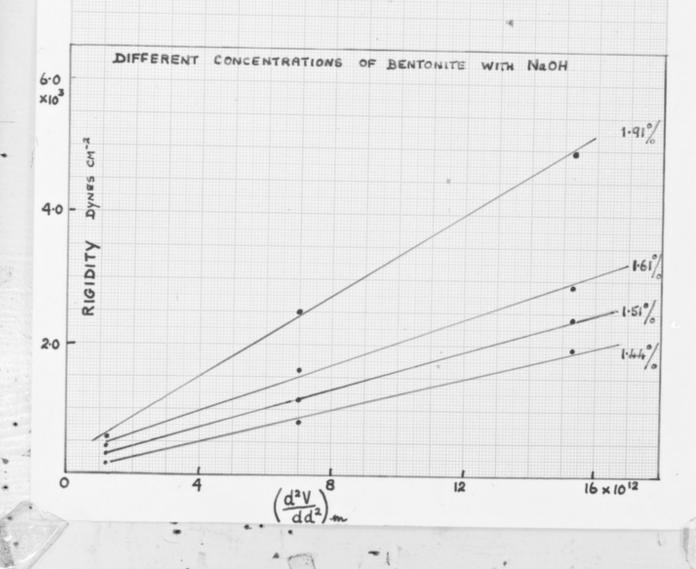

# Graph referenced as "Rigidity of bentonite as a function of depth of potential maximum"