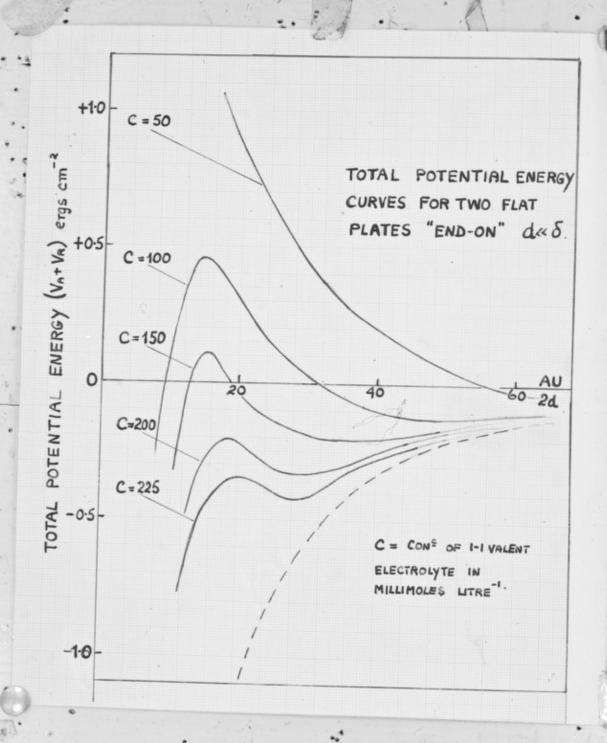

# Graph referenced as "Theoretical P.E. [potential energy] curves for flat plates 'end on' univalent electrolyte"