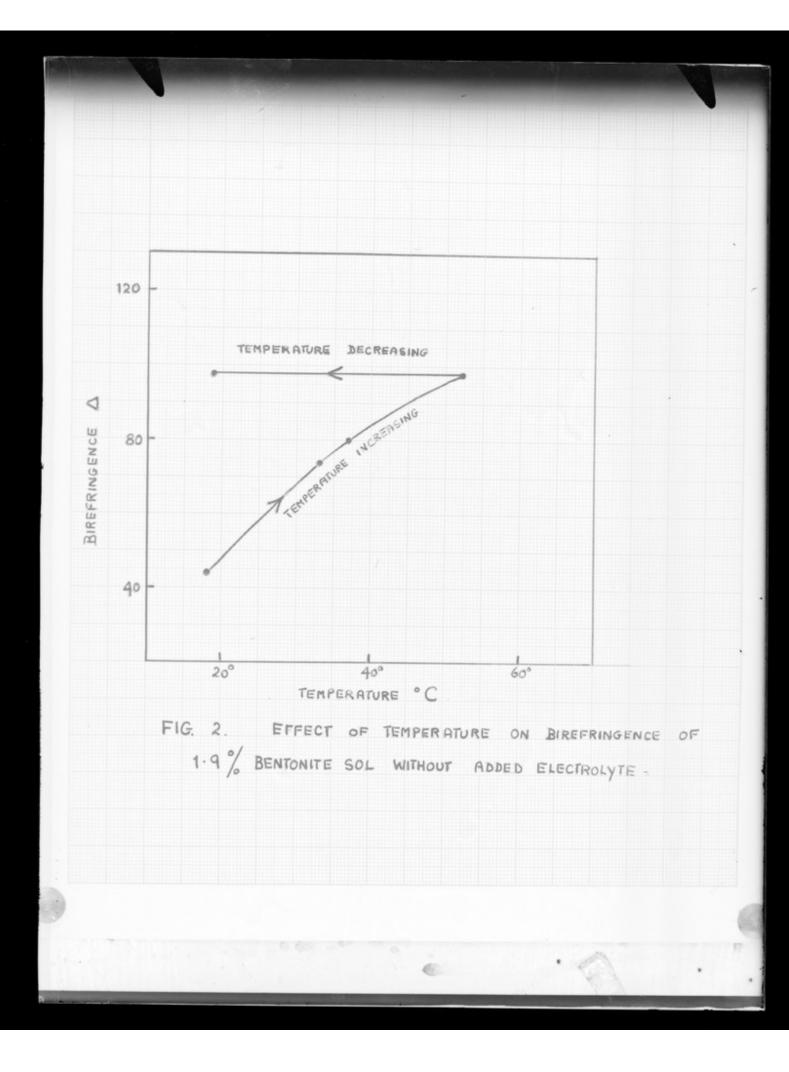

Graph referenced as "Effect of temperatures on birefringence of 1.9% bentonite sol[utions]"