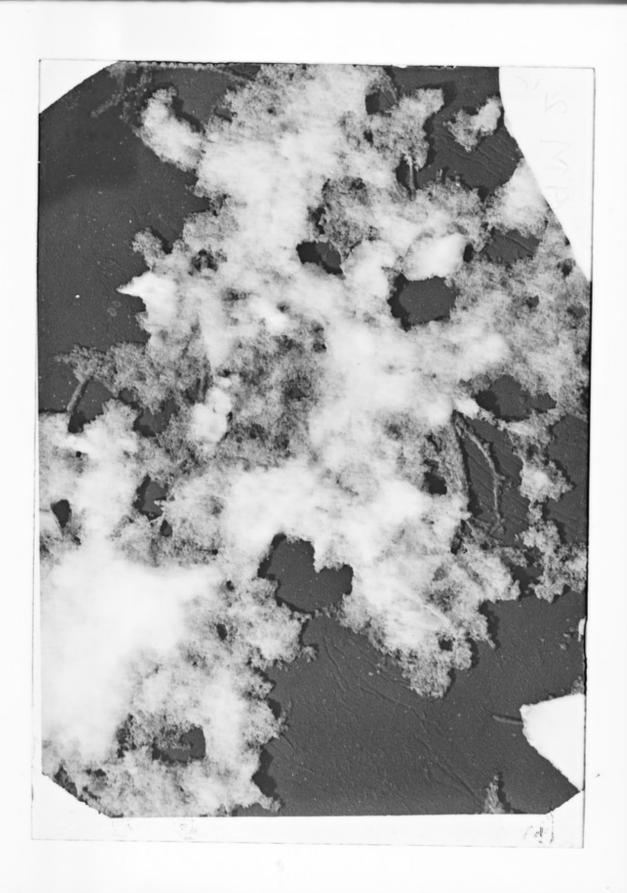

# Microscope image referenced as "Adult mouse femur. Under calcified approx x7000"