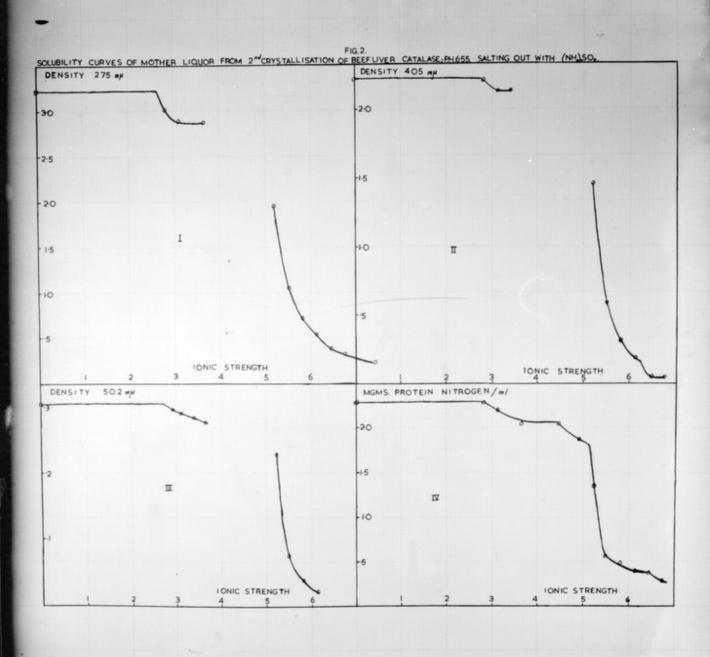

# Graph referenced as "Solubility curves of mother liquor from 2nd crystalline of beef liver catalase"