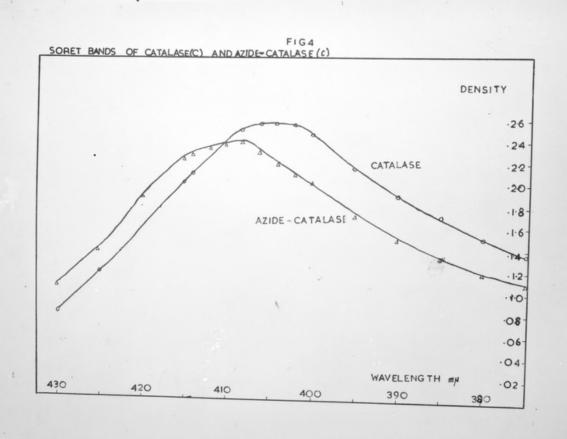

# Graph referenced as "Soret bands of catalase (c) and anaxide catalase (c)"

#### **Contributors**

Brown, Geoffrey Lawrence

## **Publication/Creation**

May 1950

### **Persistent URL**

https://wellcomecollection.org/works/sce466r6

### License and attribution

You have permission to make copies of this work under a Creative Commons, Attribution, Non-commercial license.

Non-commercial use includes private study, academic research, teaching, and other activities that are not primarily intended for, or directed towards, commercial advantage or private monetary compensation. See the Legal Code for further information.

Image source should be attributed as specified in the full catalogue record. If no source is given the image should be attributed to Wellcome Collection.