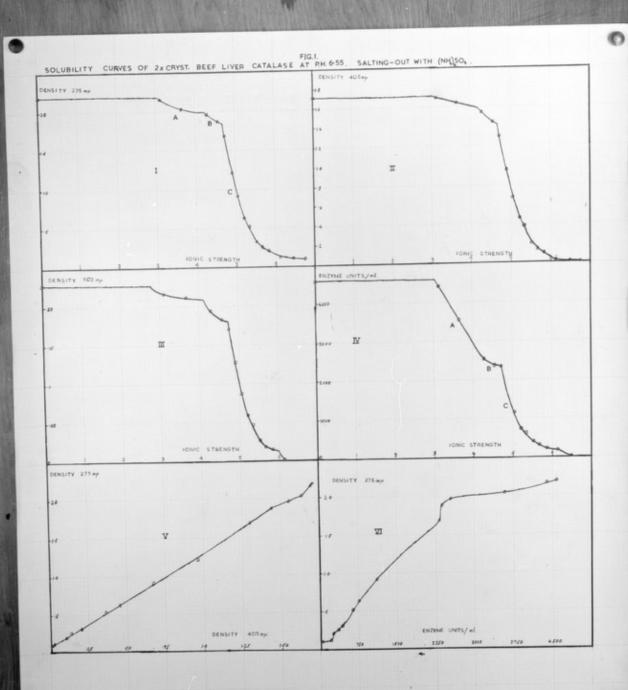

# Graph referenced as "Solubility curves of 2 x crystalline beef liver catalase at pH 6.55"