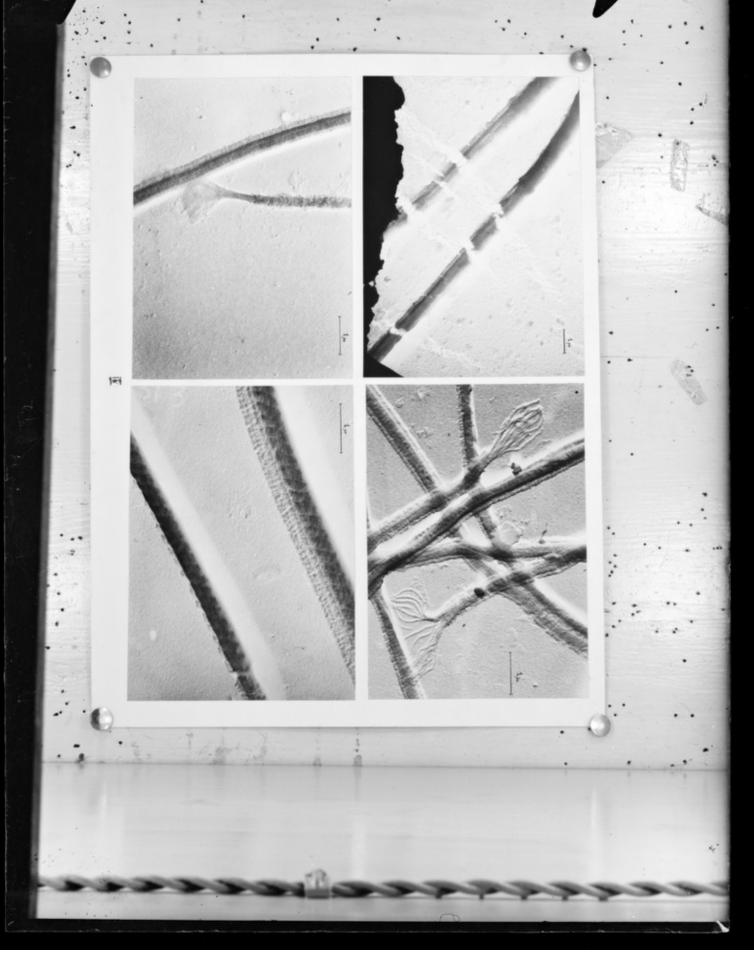

# Microscope image referenced as "Ram spermatozoa paper. Plate IV"

### **Contributors**

Friedlaender, Marie Helene Gertrude

## **Publication/Creation**

December 1949

### **Persistent URL**

https://wellcomecollection.org/works/wpdxwsvs

### License and attribution

You have permission to make copies of this work under a Creative Commons, Attribution, Non-commercial license.

Non-commercial use includes private study, academic research, teaching, and other activities that are not primarily intended for, or directed towards, commercial advantage or private monetary compensation. See the Legal Code for further information.

Image source should be attributed as specified in the full catalogue record. If no source is given the image should be attributed to Wellcome Collection.