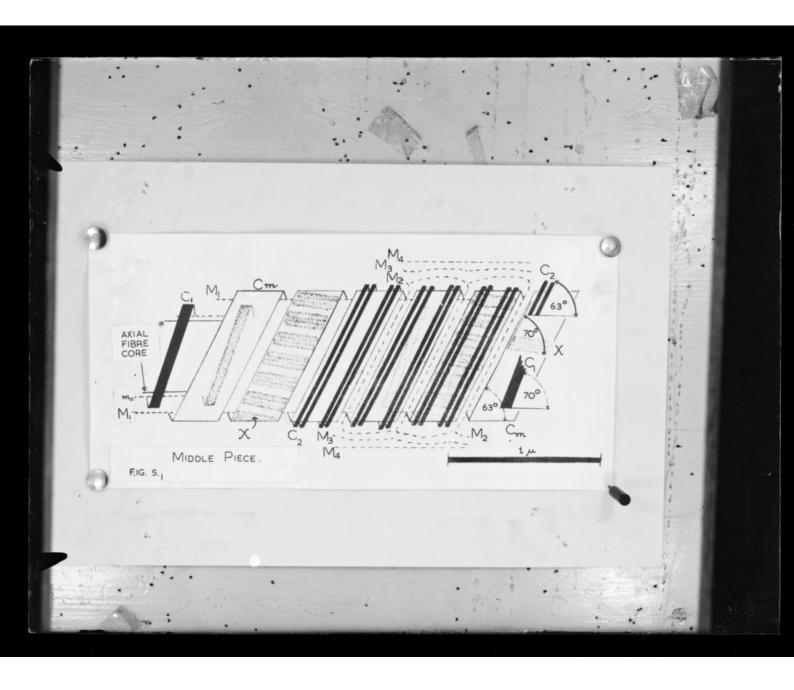

# Diagram referenced as "Diagram of middle piece of ram sperm. Longitudinal section"