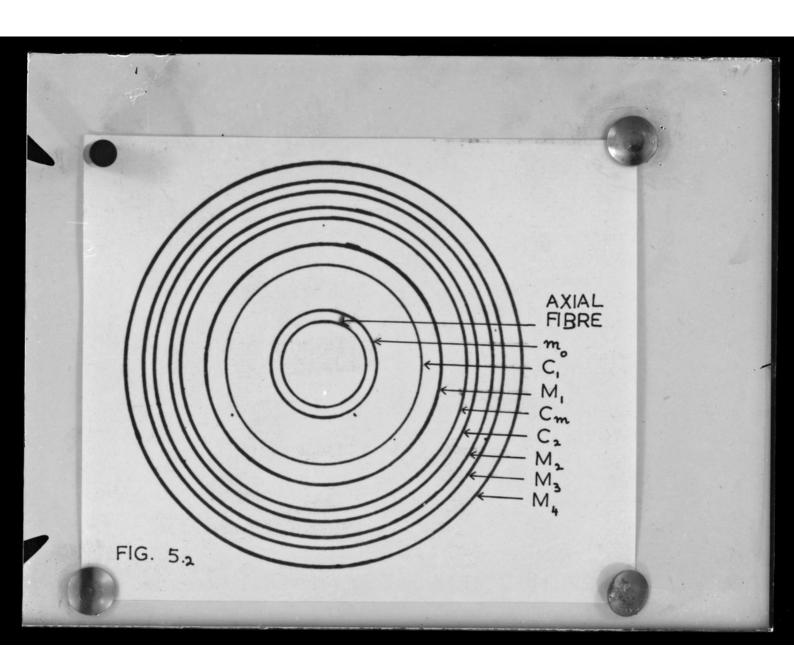

Diagram referenced as "Diagram of middle piece transverse section R.S. 7"

#### **Contributors**

Friedlaender, Marie Helene Gertrude

## **Publication/Creation**

December 1949

#### **Persistent URL**

https://wellcomecollection.org/works/ujkc48sf

## License and attribution

You have permission to make copies of this work under a Creative Commons, Attribution, Non-commercial license.

Non-commercial use includes private study, academic research, teaching, and other activities that are not primarily intended for, or directed towards, commercial advantage or private monetary compensation. See the Legal Code for further information.

Image source should be attributed as specified in the full catalogue record. If no source is given the image should be attributed to Wellcome Collection.