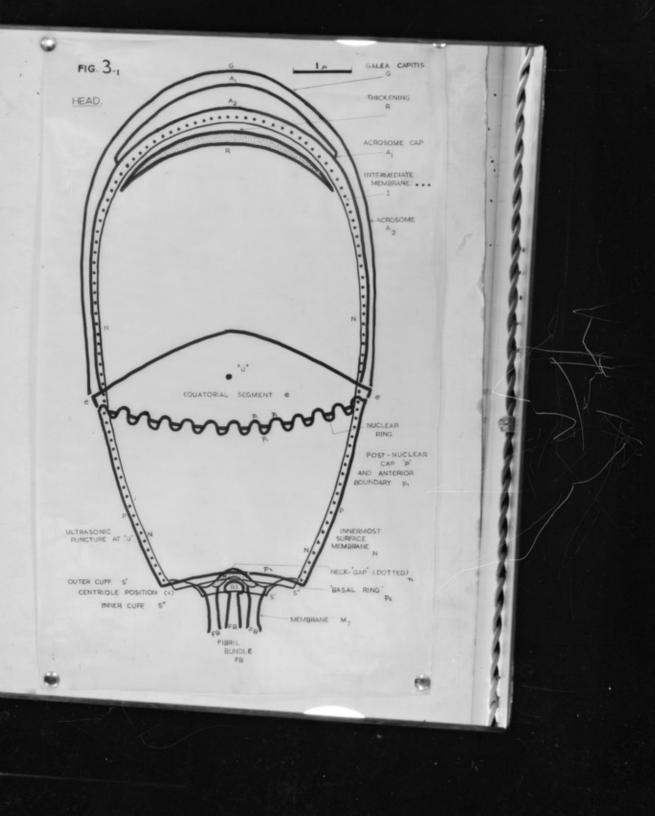

# Diagram referenced as "Diagram of head of ram sperm"

## **Contributors**

Friedlaender, Marie Helene Gertrude

# **Publication/Creation**

December 1949

#### **Persistent URL**

https://wellcomecollection.org/works/vtv43v2k

## License and attribution

You have permission to make copies of this work under a Creative Commons, Attribution, Non-commercial license.

Non-commercial use includes private study, academic research, teaching, and other activities that are not primarily intended for, or directed towards, commercial advantage or private monetary compensation. See the Legal Code for further information.

Image source should be attributed as specified in the full catalogue record. If no source is given the image should be attributed to Wellcome Collection.