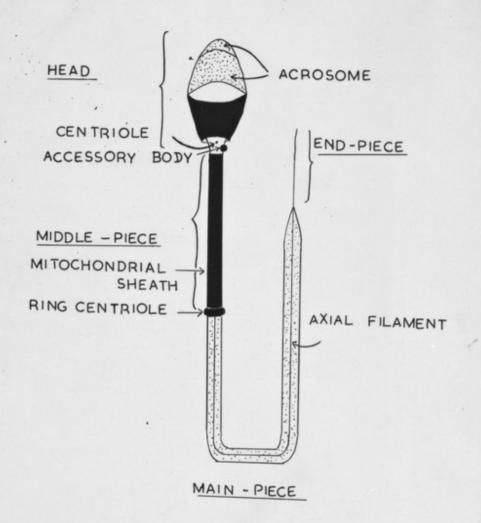

# Diagram referenced as "Generalized diagram of mammalian sperm"

Image source should be attributed as specified in the full catalogue record. If no source is given the image should be attributed to Wellcome Collection.

GENERALIZED DIAGRAM OF MAMMALIAN SPERM

54

AFTER GRESSON