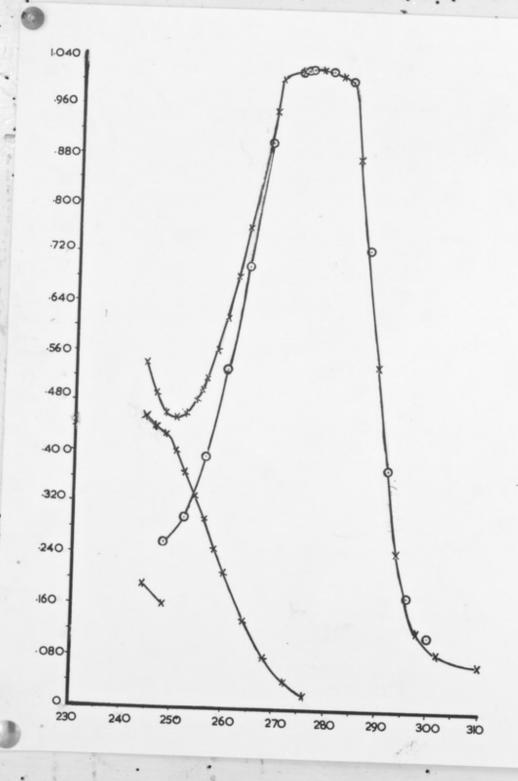

# Graph referenced as "Ultra-violet absorption curve of in vitro and in root lip extract"