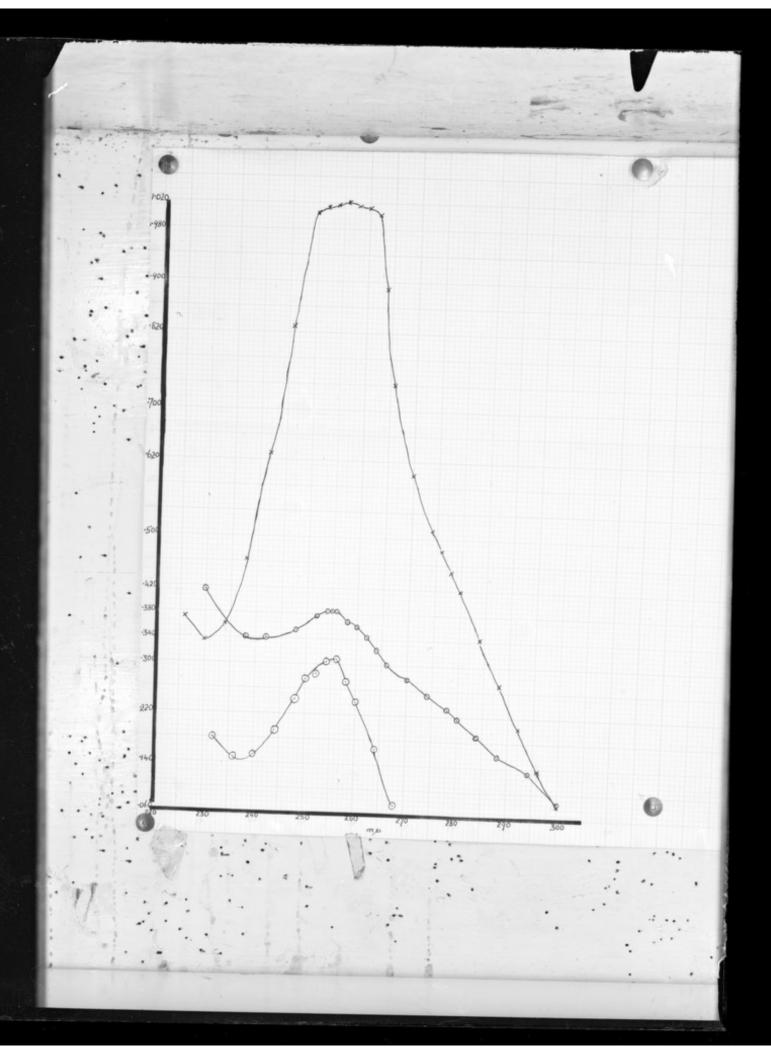

# Graph showing ultra-violet absorption curve referenced as "Extractions from bean root tips"