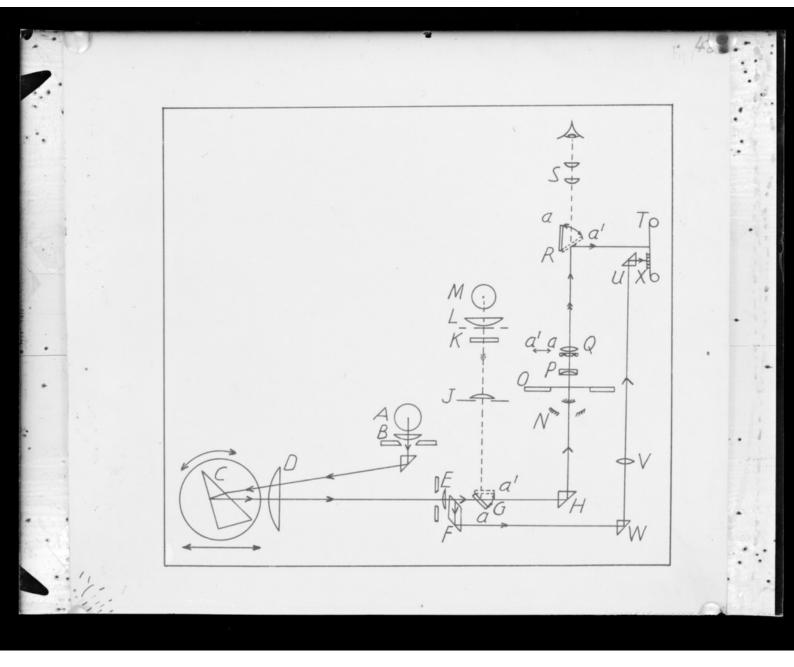

# Schematic diagram referenced as "Optical paths in apparatus"

### **Contributors**

Walker, Peter M. B.

## **Publication/Creation**

May 1950

### **Persistent URL**

https://wellcomecollection.org/works/kvmdfmzy

### License and attribution

You have permission to make copies of this work under a Creative Commons, Attribution, Non-commercial license.

Non-commercial use includes private study, academic research, teaching, and other activities that are not primarily intended for, or directed towards, commercial advantage or private monetary compensation. See the Legal Code for further information.

Image source should be attributed as specified in the full catalogue record. If no source is given the image should be attributed to Wellcome Collection.