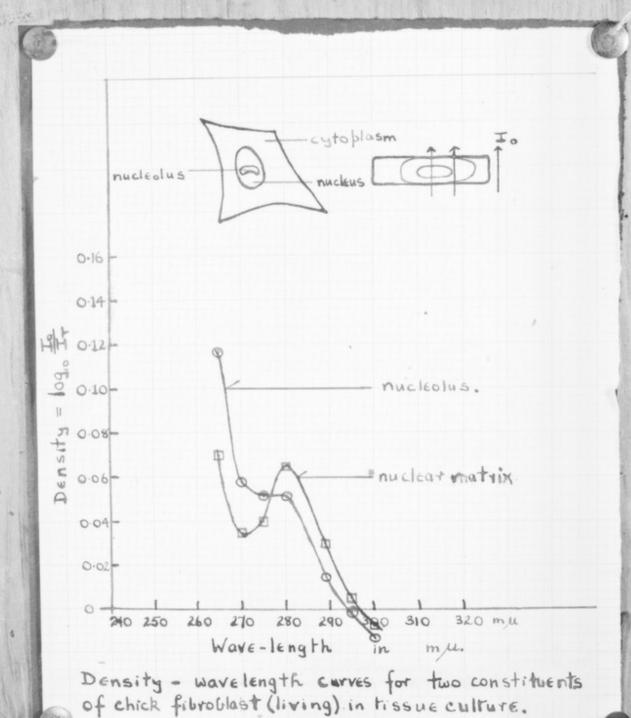

# Hand-drawn graph referenced as "Absorption curves for two constituents of chick fibroblast in tissue culture"