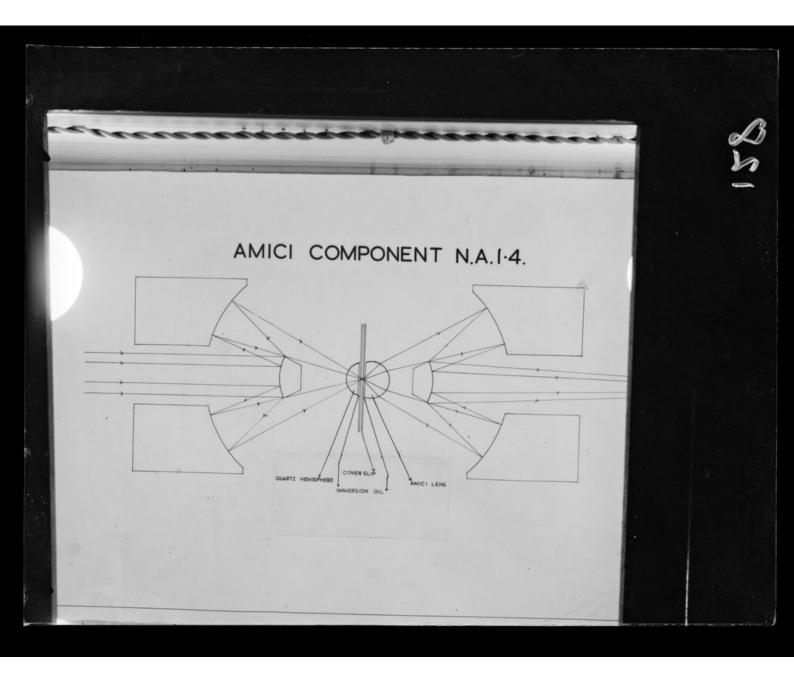

# Schematic diagram referenced as "Amici component N.A. [numerical aperture] 1.4"