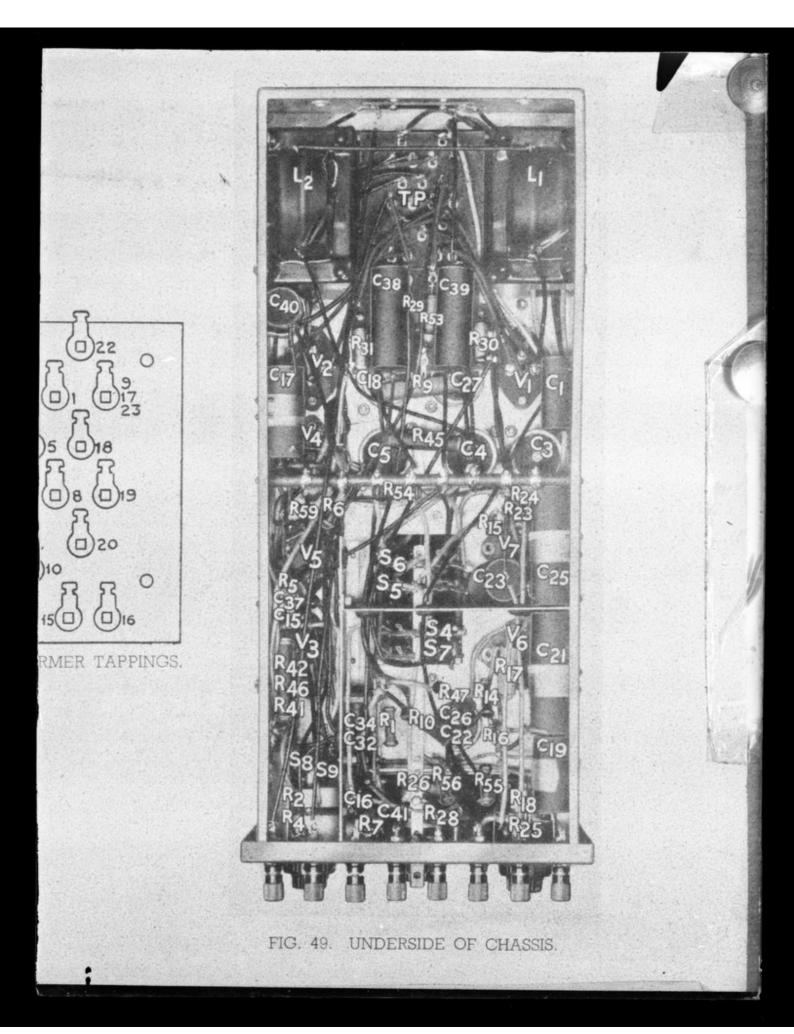

Copy of a photographic print referenced as "Cassor double beam oscilloscope. Chassis from underneath"