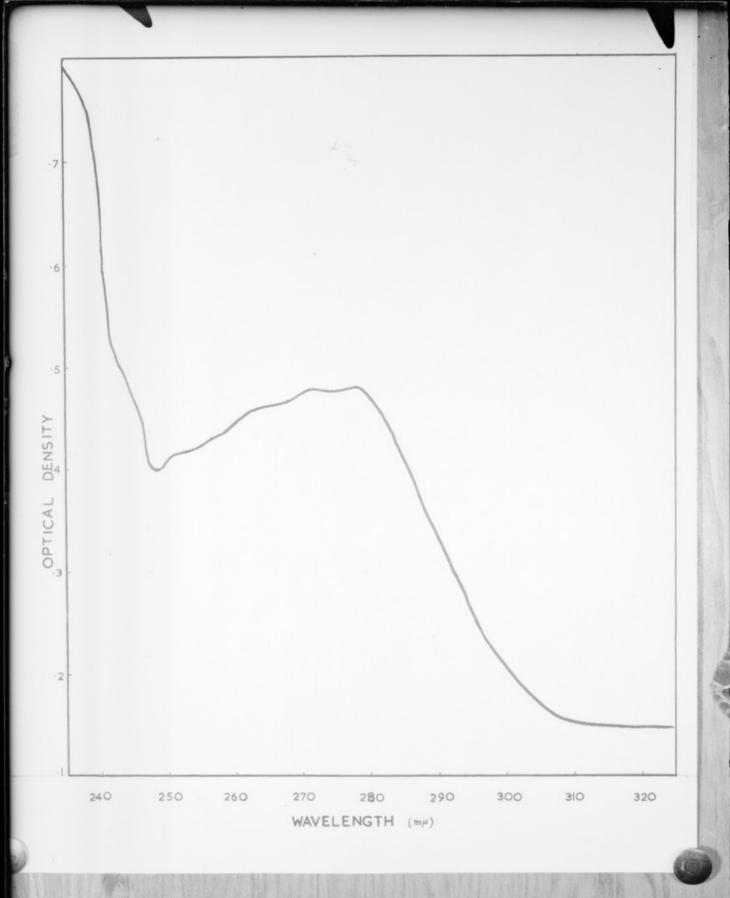

# Graph referenced as "Ultra-violet absorption spectrum of nuclear sap"

### **Contributors**

Brown, Geoffrey Lawrence

## **Publication/Creation**

November 1949

#### **Persistent URL**

https://wellcomecollection.org/works/ggjk5ggn

### License and attribution

You have permission to make copies of this work under a Creative Commons, Attribution, Non-commercial license.

Non-commercial use includes private study, academic research, teaching, and other activities that are not primarily intended for, or directed towards, commercial advantage or private monetary compensation. See the Legal Code for further information.

Image source should be attributed as specified in the full catalogue record. If no source is given the image should be attributed to Wellcome Collection.