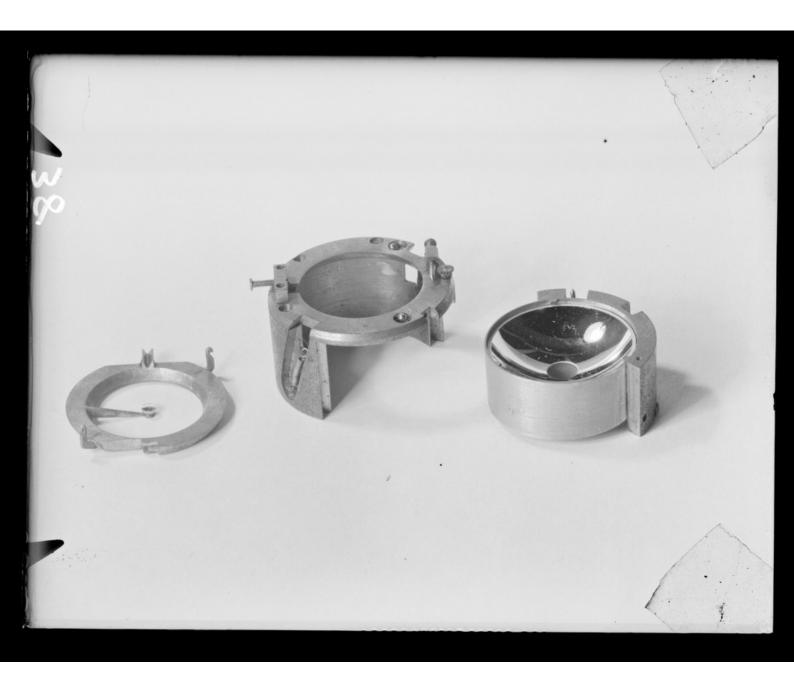

# Photograph referenced as "Mechanical parts of reflecting objective"

### **Contributors**

Seeds, William Etienne, 1922-1992

# **Publication/Creation**

August 1949

#### **Persistent URL**

https://wellcomecollection.org/works/e6xqmdwz

## License and attribution

You have permission to make copies of this work under a Creative Commons, Attribution, Non-commercial license.

Non-commercial use includes private study, academic research, teaching, and other activities that are not primarily intended for, or directed towards, commercial advantage or private monetary compensation. See the Legal Code for further information.

Image source should be attributed as specified in the full catalogue record. If no source is given the image should be attributed to Wellcome Collection.