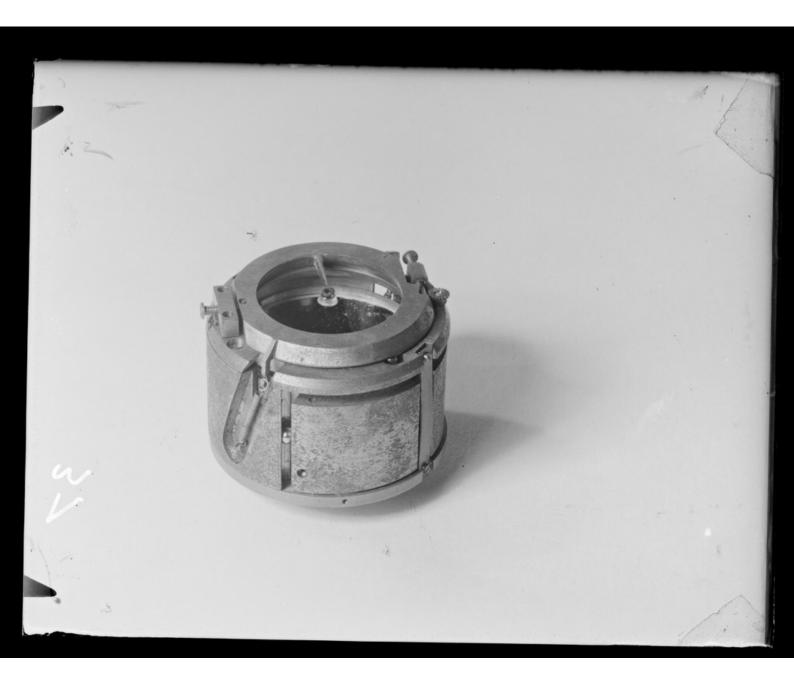

# Photograph referenced as "Mechanical parts of reflecting objective"

#### **Contributors**

Seeds, William Etienne, 1922-1992

### **Publication/Creation**

August 1949

#### **Persistent URL**

https://wellcomecollection.org/works/em8enzuj

## License and attribution

You have permission to make copies of this work under a Creative Commons, Attribution, Non-commercial license.

Non-commercial use includes private study, academic research, teaching, and other activities that are not primarily intended for, or directed towards, commercial advantage or private monetary compensation. See the Legal Code for further information.

Image source should be attributed as specified in the full catalogue record. If no source is given the image should be attributed to Wellcome Collection.