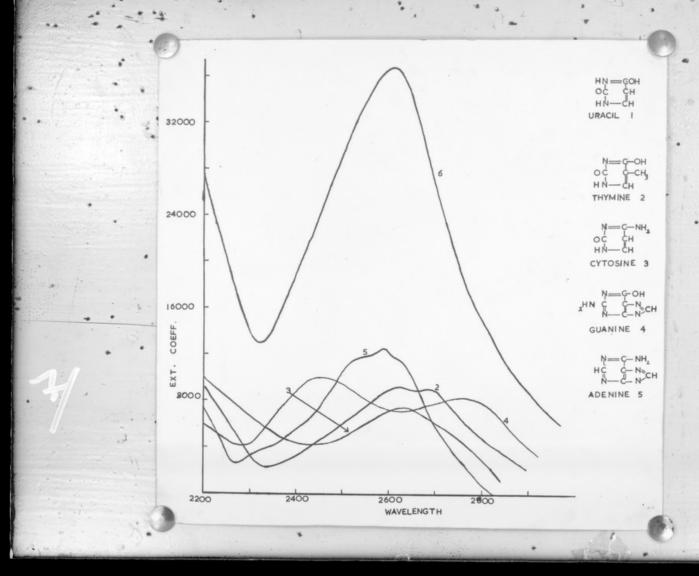

# Graph referenced as "Absorption spectra of purines, pyrimidines and nucleic acids"