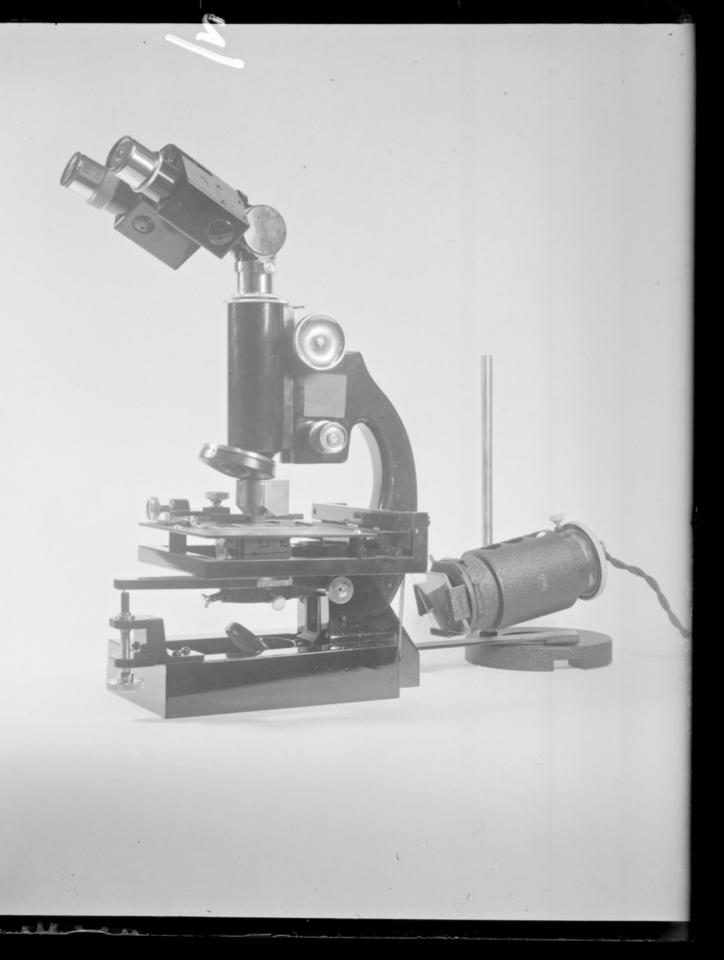

# Photographic image referenced as a "Reflecting Microscope"

## **Contributors**

Seeds, William Etienne, 1922-1992

# **Publication/Creation**

May 1949

#### **Persistent URL**

https://wellcomecollection.org/works/y2qafbba

## License and attribution

You have permission to make copies of this work under a Creative Commons, Attribution, Non-commercial license.

Non-commercial use includes private study, academic research, teaching, and other activities that are not primarily intended for, or directed towards, commercial advantage or private monetary compensation. See the Legal Code for further information.

Image source should be attributed as specified in the full catalogue record. If no source is given the image should be attributed to Wellcome Collection.