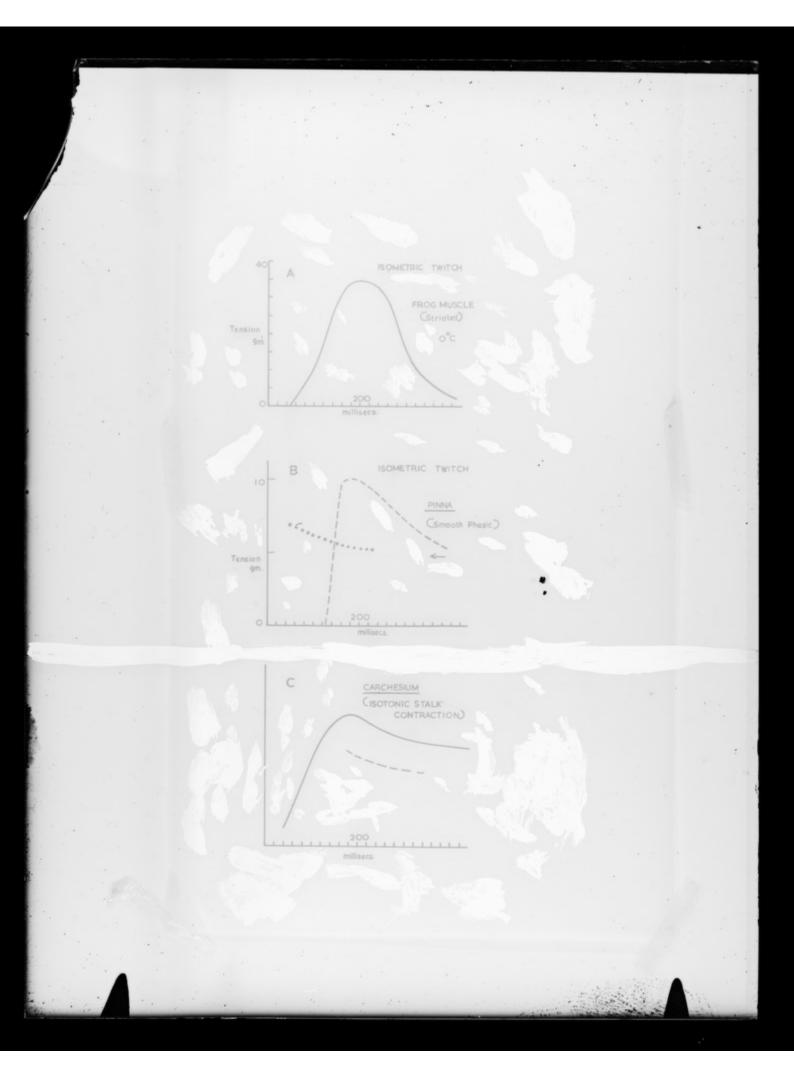

Three graphs referenced as "Muscular contraction in frog, pinna, and carchesium"