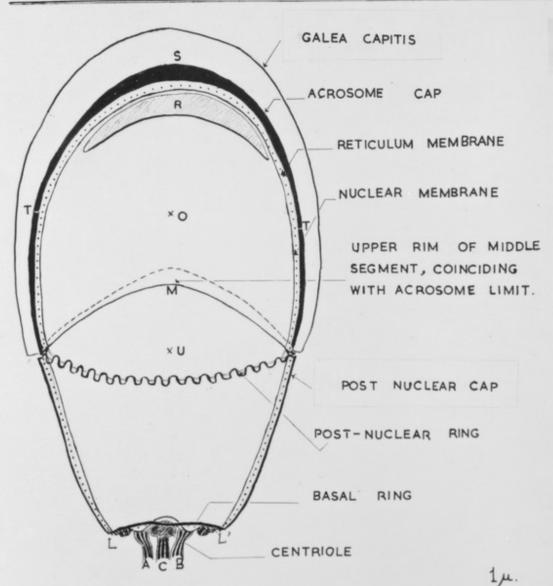

# Diagram referenced as "Head structure of ram spermatozoa"

# SIMPLIFIED DIAGRAM OF HEAD STRUCTURE.